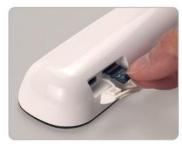

## **SPECIFICATIONS**

| Product type                          | Color A6 CIS Handset / Sheetfeed scanner                                                        |
|---------------------------------------|-------------------------------------------------------------------------------------------------|
| Scan technology                       | CIS                                                                                             |
| File format                           | JPEG                                                                                            |
| Max document size max. (Length-Width) | 254 mm - 105 mm                                                                                 |
| Resolution                            | 600 dpi                                                                                         |
| Scan Speed ( for 600 dpi A6 size)     | 3.5 sec. per page (handset scanning)                                                            |
|                                       | 5 sec. per page ( sheetfeed scanning)                                                           |
| Memory Card slot                      | microSD / microSDHC max 32 Gb                                                                   |
| Charging ttime                        | approx. 2 hours                                                                                 |
| Number of scans per charge            | min. 350 pages ( sheetfeed), min 750 pages ( handset only)                                      |
| Weight                                | 250 g                                                                                           |
| OS supported                          | Windows XP / Vista / 7                                                                          |
|                                       | (for Software CD installation and file transfer)                                                |
|                                       | Mac OS X 10.4 ~ 10.7                                                                            |
|                                       | (for iScan Combi download and file transfer)                                                    |
|                                       | Android and iOS devices with media storage                                                      |
|                                       | (for file transfer only)                                                                        |
| Accessories                           | USB cable, Calibration paper, Cleaning cloth, User guide, Photo<br>Protective Sleeve, Carry bag |
|                                       |                                                                                                 |