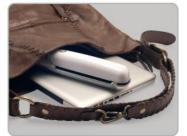

## iScan Combi S600



Ideal for scanning photos, postcards, name cards, and etc.



Fast and easy magnetic mounting.



Scans bound books/magazines and objects easily.



Support microSD / microSDHC card.



USB2.0 port for charging and file transfer.



Lightweight and portable design.

## **FEATURES**

- Combines dual type scanners into one integrated unit
- including a free and easy to use iScan combi app available in Mac's app store
- Easy transfer scan results to PC, Mac, and other tablets
- Color scans up to A6 size at 600 dpi resolution
- Build in rechargeable battery
- Bundled OCR software for PC
- USB mini connection

## **SPECIFICATIONS**

| Product type                          | Color A6 CIS Handset / Sheetfeed scanner                                                        |
|---------------------------------------|-------------------------------------------------------------------------------------------------|
| Scan technology                       | CIS