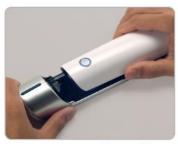

## iScan Combi S600

Ideal for scanning photos, postcards, name cards, and etc.

Fast and easy magnetic mounting.

Scans bound books/magazines and objects easily.

Support microSD / microSDHC card.

USB2.0 port for charging and file transfer.