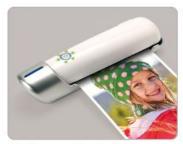

## iScan Combi S600

Ideal for scanning photos, postcards, name cards, and etc.

Fast and easy magnetic mounting.

Scans bound books/magazines and objects easily.

Support microSD / microSDHC card.

USB2.0 port for charging and file transfer.