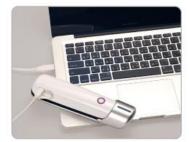

## iScan Combi S600

Ideal for scanning photos, postcards, name cards, and etc.

Fast and easy magnetic mounting.

Scans bound books/magazines and objects easily.

Support microSD / microSDHC card.

USB2.0 port for charging and file transfer.

Lightweight and portable design.