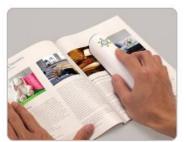

## iScan Combi S600

Ideal for scanning photos, postcards, name cards, and etc.

Fast and easy magnetic mounting.

Scans bound books/magazines and objects easily.

Support microSD / microSDHC card.

USB2.0 port for charging and file transfer.